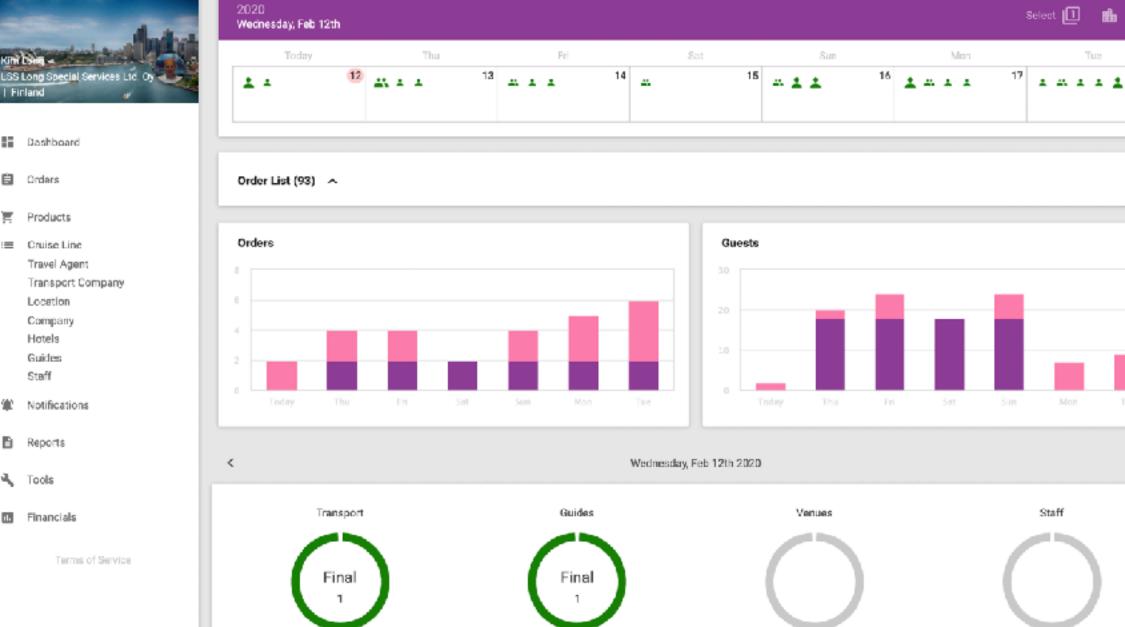

### **Management System for Tour Operators**

- Easy access database for relevant users and departments
- Shared information between office, suppliers and clients
- Easily accessible information from home and office
- Built on a proven platform in commercial operation since 2018

Clear listings of all cruise calls and groups.

- Clear listings of all orders, meaning bookings by the clients.
- Information can be easily searched, managed, accessed and maintained
- Easily see the status of the calls, groups and FITs
- Various filters can be used and columns can be toggled on and off.