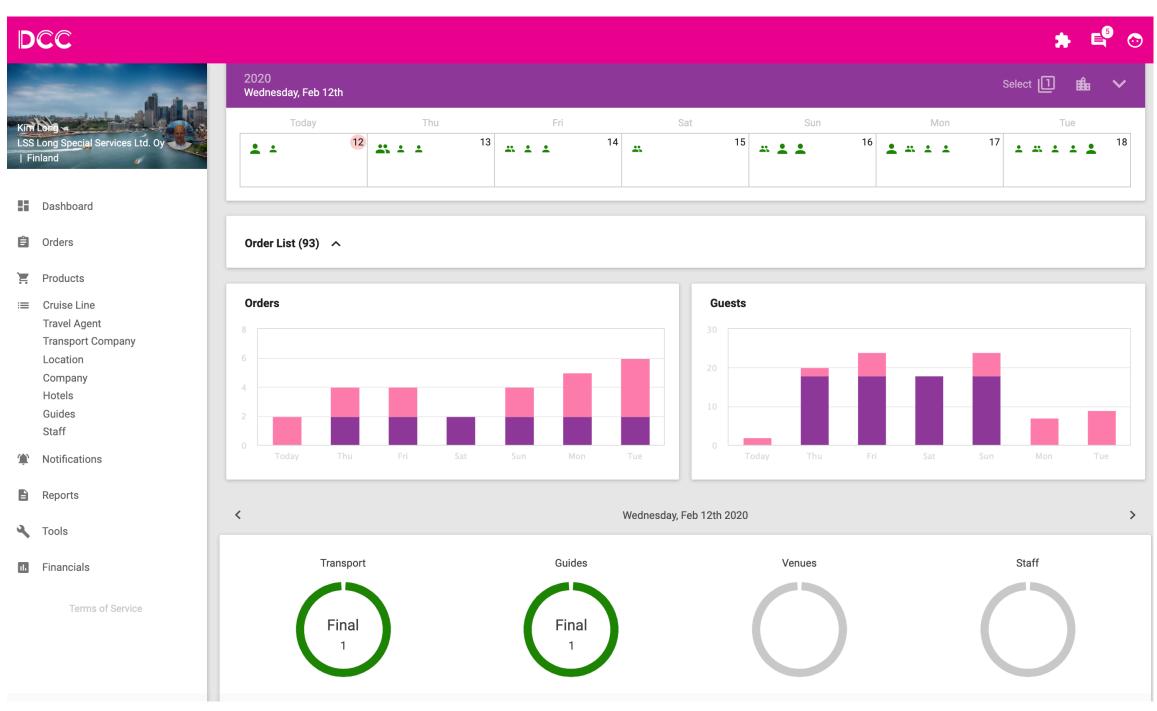

### **Management System for Tour Operators**

- Easy access database for relevant users and departments
- Shared information between office, suppliers and clients
- Easily accessible information from home and office
- Built on a proven platform in commercial operation since 2018

Clear listings of all cruise calls and groups.

- Clear listings of all orders, meaning bookings by the clients.
- Information can be easily searched, managed, accessed and maintained
- Easily see the status of the calls, groups and FITs
- Various filters can be used and columns can be toggled on and off.